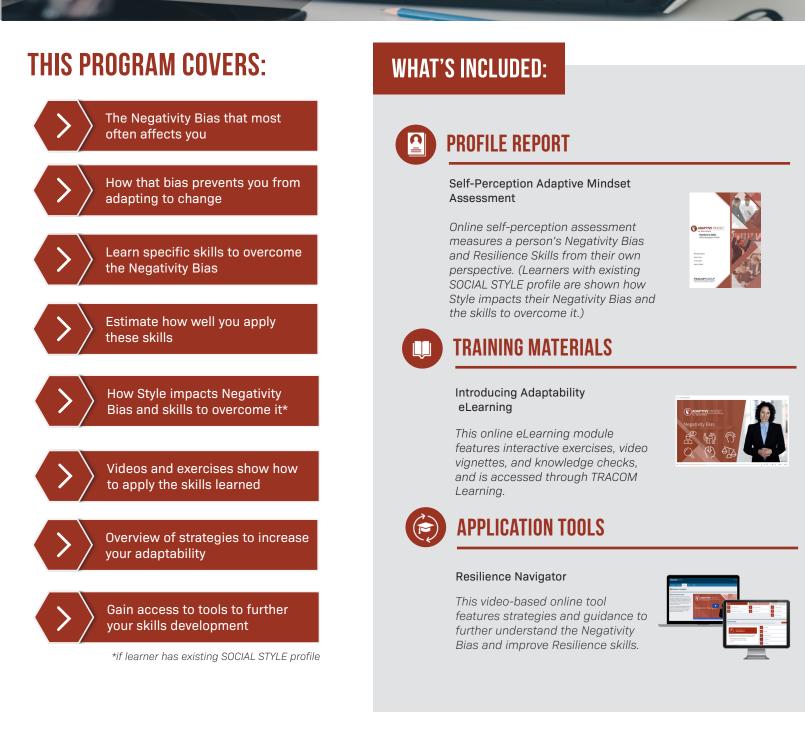

## **PROGRAM DESCRIPTION**

TRACOM's Introducing Adaptability is an eLearning program that provides an overview of the Negativity Bias and strategies to overcome it.

- Brief and impactful learning experience for all audiences
- Learn how Negativity Bias impacts thoughts and behaviors
- Self-assessment of skills to overcome Negativity Bias
- Impact of Style on Negativity Bias and Resilience skills, if learner has existing SOCIAL STYLE<sup>®</sup> profile
- Interactive exercises and videos included for skill development